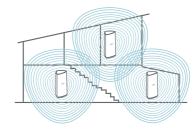

# Adding extra Covr Points to expand your whole home Wi-Fi

Connect and plug in the new Covr Point close to any of your existing Covr Points and wait for it to boot up.

When the Covr LED is blinking amber, use an Ethernet cable to connect the new Covr Point to the existing Covr Point.

When the Covr LED on the new Covr Point turns solid white, the new Covr Point is paired and ready to use.

Disconnect the Ethernet cable and place the new Covr Point anywhere in your home to extend your whole home Wi-Fi.

Check the LED indicator on your Covr Points to ensure proper connection.

Solid white: Strong signal.

Blinking white: Weak signal. Move your Covr Point closer to the other Covr Points until the LED turns solid white.