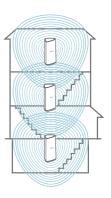

### **Web Browser Setup**

Connect the power adapter and plug in the Covr Point labeled **A**.

When the Covr LED is blinking amber, connect your PC or laptop to the Wi-Fi name (SSID) printed on the back of the device, or on the included Wi-Fi Configuration Card.

Type http://covr.local./ into a web browser and follow the on-screen instructions to complete the setup.