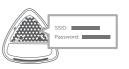

### **Web Browser Setup**

Connect the power adapter and plug in the Covr Point labeled **A**.

When the Covr LED is blinking amber, connect your PC or laptop to the Wi-Fi name (SSID) printed on the back of the device, or on the included Wi-Fi Configuration Card.