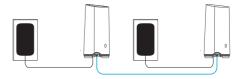

# Adding extra Covr Points to expand your whole home Wi-Fi

Connect and plug in the new Covr Point close to any of your existing Covr Points and wait for it to boot up.

When the Covr LED is blinking amber, use an Ethernet cable to connect the new Covr Point to the existing Covr Point.

When the Covr LED on the new Covr Point turns solid white, the new Covr Point is paired and ready to use.

Disconnect the Ethernet cable and place the new Covr Point anywhere in your home to extend your whole home Wi-Fi.