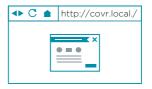

Type http://covr.local./ into a web browser and follow the on-screen instructions to complete the setup.