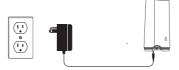

### **Web Browser Setup**

Connect the power adapter and plug in the Covr Point labeled **A**.

When the Covr LED is blinking amber, connect your PC or laptop to the Wi-Fi name (SSID) printed on the back of the device, or on the included Wi-Fi Configuration Card.